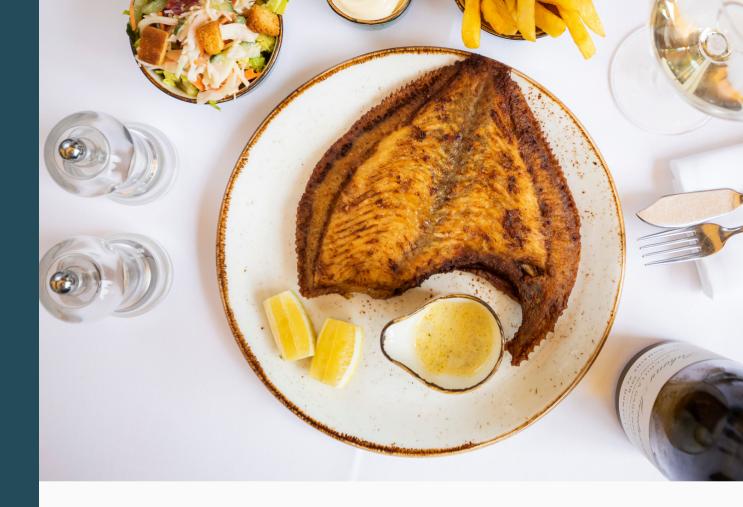

For any personal or business occasion, you are more than welcome at Thym

Delicious dining in a fine environment with fine wines and good service.

For parties of 10 persons or more, we serve our Gourmandise menu.

#### **Gourmandise menu**

A menu featuring delicious seasonal produce. This menu changes every 3 months and can be ordered up to 30 people

3-courses | 44.5

4-courses | 52.-

5 courses | 62.5

### Chef's menu

Menu composed by the Chef, from 30 persons.

3-courses | 44.5

4-courses | 52.-

5 courses | 62.5