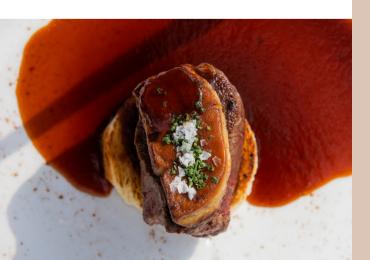

#### **Gourmandise menu**

A menu featuring delicious seasonal produce. This menu changes every 3 months and can be ordered up to 30 people

3-courses | 44.5

4-courses | 52.-

5 courses | 62.5

### Chef's menu

Menu composed by the Chef, from 30 persons.

3-courses | 44.5

4-courses | 52.-

5 courses | 62.5